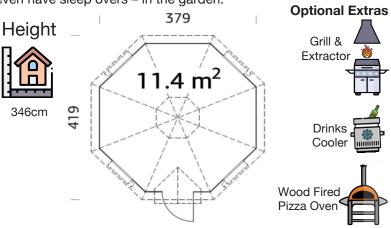

379 x 419cm

44mm

26.0m<sup>3</sup>

11.4m<sup>2</sup>

65 x 148cm

59 x 41 (3)cm

19mm

19mm

## **FULL SPECIFICATION**

| CABIN SIZE:     | 379 x 419cm x 346cm |
|-----------------|---------------------|
| WALL THICKNESS: | 44mm                |
| VOLUME:         | 26.0m³              |
| AREA:           | 11.4m²              |
| DOOR OPENING:   | 151 x 175cm         |
| WINDOW OPENING: | 59 x 41 (3)cm       |
| FLOORS BOARDS:  | 19mm                |
| ROOF BOARDS:    | 19mm                |
| ROOF OVERHANG:  | N/A                 |
| UNDER PLANNING: | No                  |