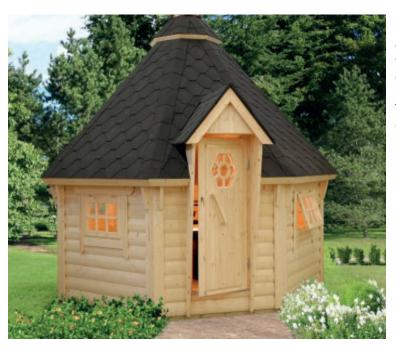

## **BBQ CABIN**

## **KODIAK PIZZA HUT**

Even on a wet and blustery evening, you can still enjoy a Pizza, BBQ and cocktail or 2 with this Kodiak Log Cabin. Sit warm and cosy around the bench seating on a winters day or amaze your friends dining al fresco from the optional grill or pizza oven during the summer, with this cosmetically pleasing building. The Kodiak is surprisingly spacious – with room for up to 8 adults. There's room to entertain – outdoors/indoors, dine out/in and even have sleep overs – in the garden.